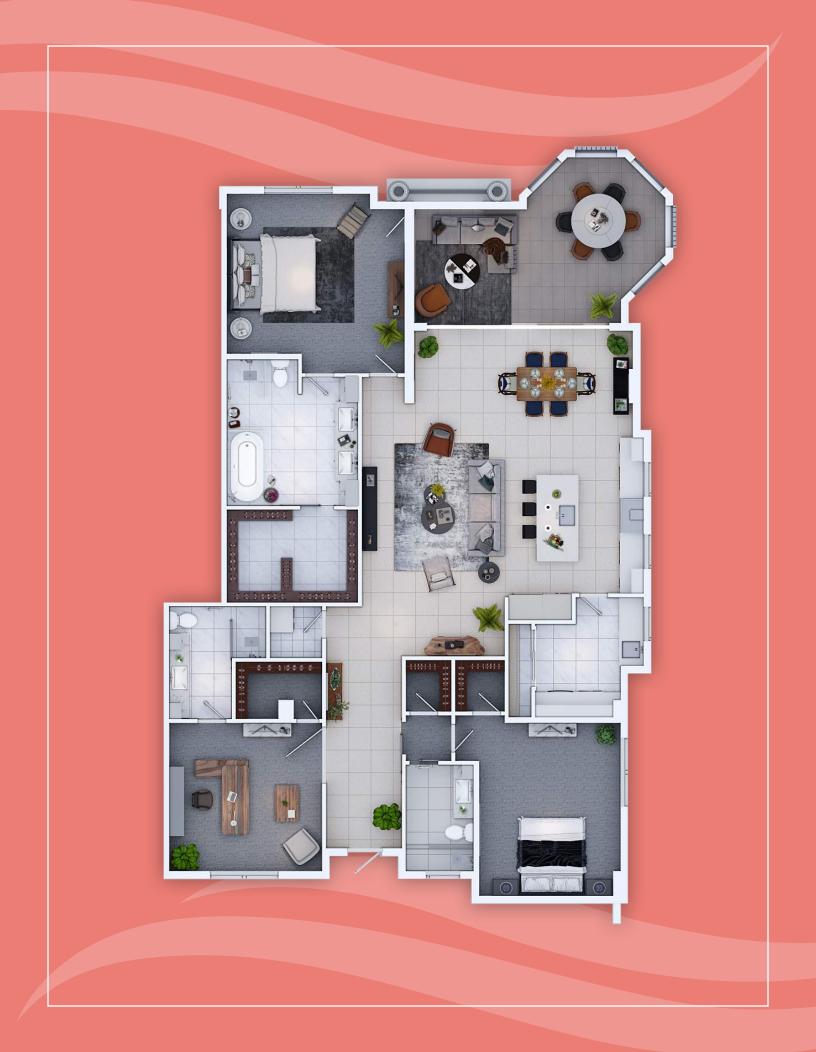

# THE YUCATÁN

Bedrooms: ..... 3

Bathrooms: .....3

Covered Parking: ... 2 Spaces

Under Air: .....2,081 sq.ft.

Lanai: ...... 206 sq.ft.

Total: ......2,287 sq.ft.

he Yucatan Channel serves as a passageway between the Caribbean Sea and the Gulf of Mexico and is home to several coral reefs. As it relates to The Tides, the Yucatan floor plan offers 2,081 square feet of quaint, yet luxe living accommodations located in the center of the building boasting 3 bedrooms and 3 bathrooms.