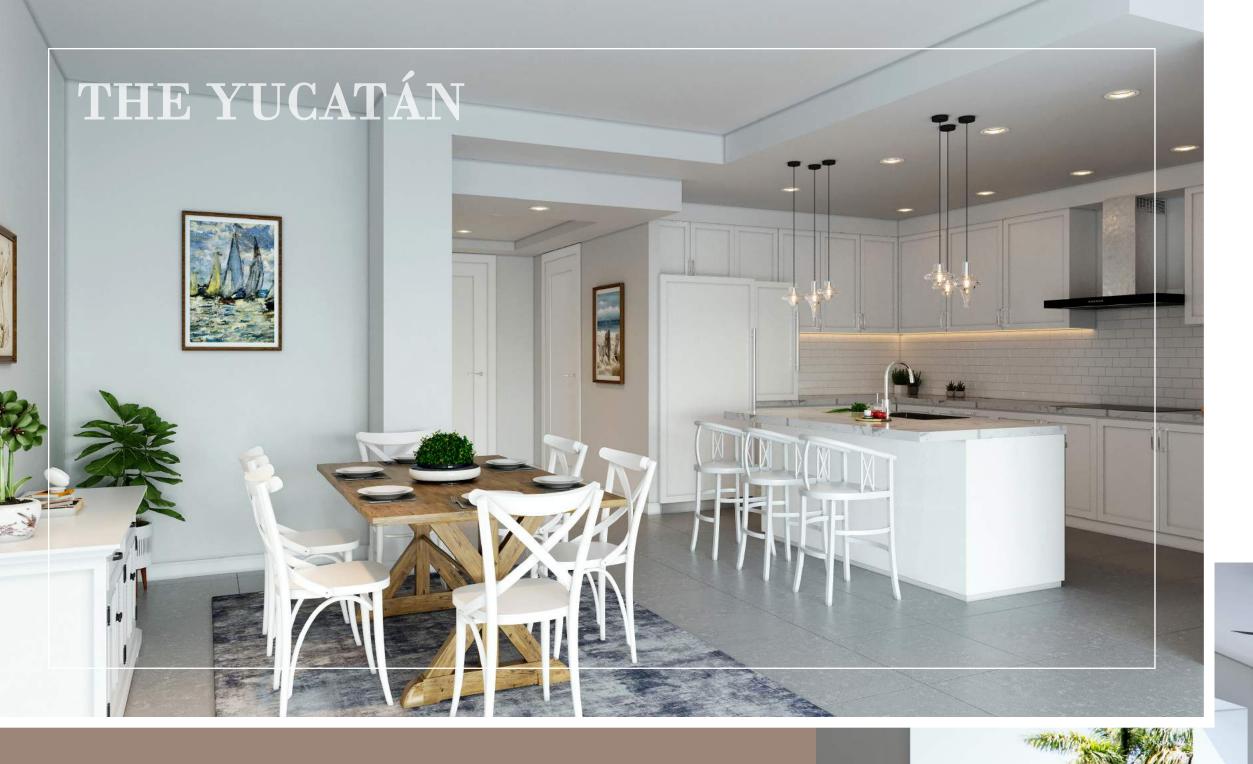

# THE YUCATÁN

Bedrooms: ..... 3

Bathrooms: .....3

Covered Parking: ... 2 Spaces

Under Air: .....2,081 sq.ft.

Lanai: ...... 206 sq.ft.

Total: ......2,287 sq.ft.

he Yucatan Channel serves as a passageway between the Caribbean Sea and the Gulf of Mexico and is home to several coral reefs. As it relates to The Tides, the Yucatan floor plan offers 2,081 square feet of quaint, yet luxe living accommodations located in the center of the building boasting 3 bedrooms and 3 bathrooms.