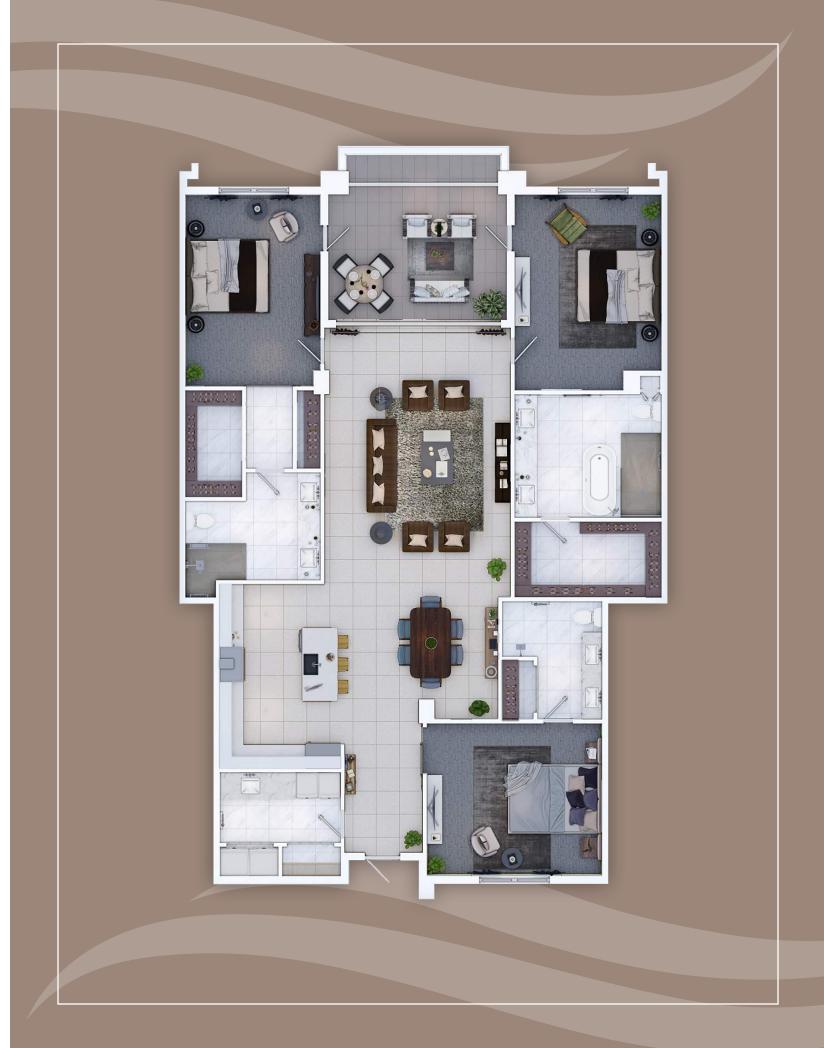

### THE CARIBBEAN

Bedrooms: ..... 3

Bathrooms: ..... 3

Covered Parking: ... 2 Spaces

Under Air: ......2,110 sq.ft.

Lanai: ......279 sq.ft.

Total: 2,389 sq.ft.

The Caribbean Sea is home to the world's second-largest barrier reef, the Mesoamerican Barrier Reef, and is the 2nd largest floor plan available at The Tides. With 2,110 square feet of living space, 3 bedrooms, and 3 bathrooms, this floor plan truly lives like a single-family home.