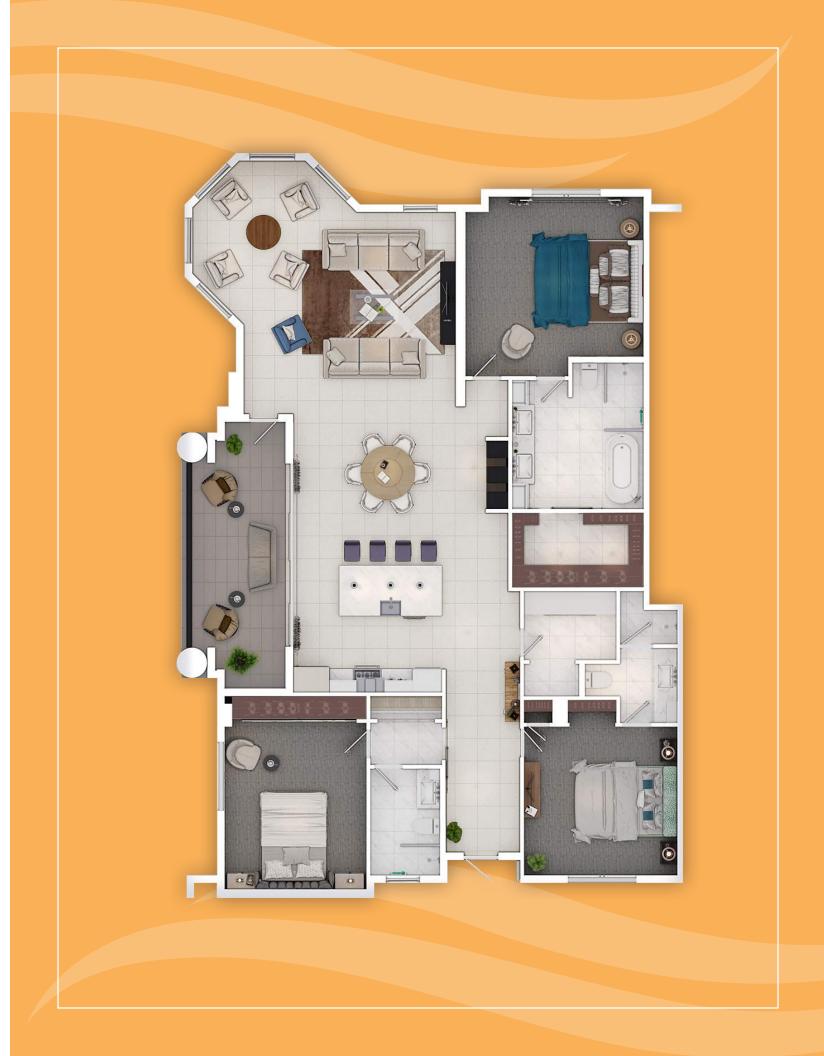

### THE CARIBBEAN

Bedrooms: ..... 3

Bathrooms: ..... 3

Covered Parking: ... 2 Spaces

Under Air: ......2,110 sq.ft.

Lanai: ......279 sq.ft.

Total: 2,389 sq.ft.

The Caribbean Sea is home to the world's second-largest barrier reef, the Mesoamerican Barrier Reef, and is the 2nd largest floor plan available at The Tides. With 2,110 square feet of living space, 3 bedrooms, and 3 bathrooms, this floor plan truly lives like a single-family home.