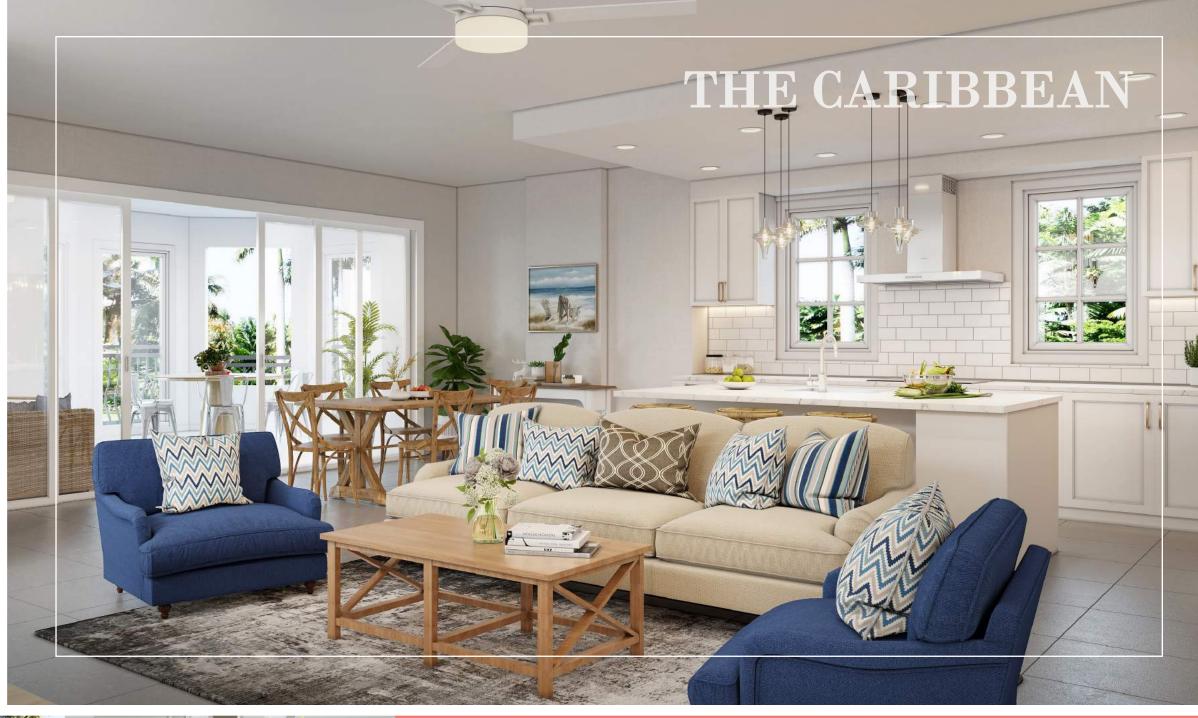

### THE CARIBBEAN

Bedrooms: ..... 3

Bathrooms: ..... 3

Covered Parking: ... 2 Spaces

Under Air: ......2,110 sq.ft.

Lanai: ......279 sq.ft.

Total: 2,389 sq.ft.

The Caribbean Sea is home to the world's second-largest barrier reef, the Mesoamerican Barrier Reef, and is the 2nd largest floor plan available at The Tides. With 2,110 square feet of living space, 3 bedrooms, and 3 bathrooms, this floor plan truly lives like a single-family home.