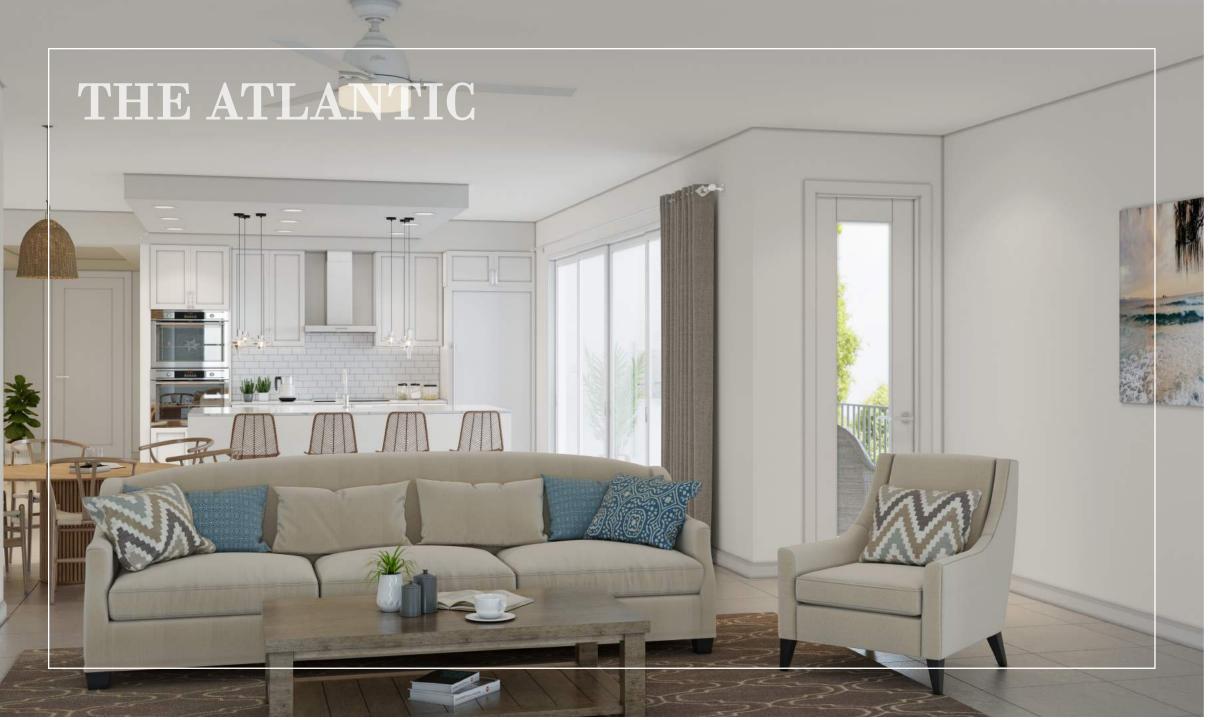

## THE ATLANTIC

Bedrooms: ...... 3

Bathrooms: ......3

Covered Parking: ... 2 Spaces

Under Air: ......2,254 sq.ft.

Lanai: .....197 sq.ft.

Total: ......2,451 sq.ft.

**The Atlantic Ocean** covers approximately one-fifth of the Earth's surface. Known for the vast area it covers, this floor plan offers 2,254 square feet of comfortable living space made up of 3 bedrooms and 3 bathrooms.